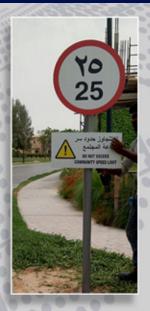

### TRAFFIC & SAFETY SIGNS

We are one of the major traffic signage manufacturers in the UAE, producing signs for government and non government agencies to international standards. We use first-rate materials and the best equipment to produce outstanding quality products, all of which come with a comprehensive long-term warranty.

We manufacture and supply ferrous, aluminum and plastic-coated traffic posts as well as a range of safety products including bollards, cones, road studs, flash lighting, mirrors and barriers. We offer a comprehensive range of traffic signs which include maximum speed limit signs, 'stop' and 'give way' signs, motorway signs, entry and exit signs, parking signs, information directional signs, overhead and cantilever gantry signs, temporary traffic signs, warning and regulatory signs, variable message signs and more.