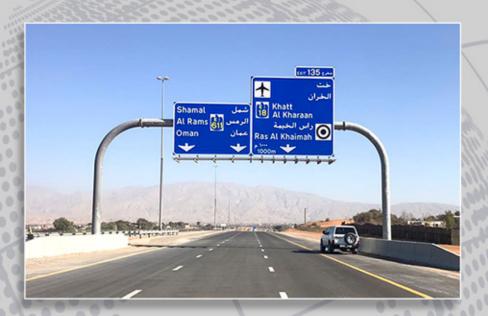

### TRAFFIC & SAFETY SIGNS

We are one of the major traffic signage manufacturers in the UAE, producing signs for government and non government agencies to international standards. We use first-rate materials and the best equipment to produce outstanding quality products, all of which come with a comprehensive long-term warranty.

We manufacture and supply ferrous, aluminum and plastic-coated traffic posts as well as a range of safety products including bollards, cones, road studs, flash lighting, mirrors and barriers. We offer a comprehensive range of traffic signs which include maximum speed limit signs, 'stop' and 'give way' signs, motorway signs, entry and exit signs, parking signs, information directional signs, overhead and cantilever gantry signs, temporary traffic signs, warning and regulatory signs, variable message signs and more.

### Overhead & Cantilever Gantry Signs