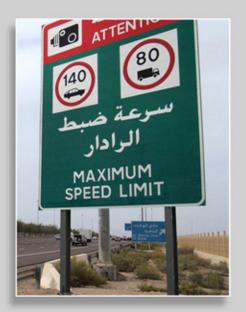

### TRAFFIC & SAFETY SIGNS

We are one of the major traffic signage manufacturers in the UAE, producing signs for government and non government agencies to international standards. We use first-rate materials and the best equipment to produce outstanding quality products, all of which come with a comprehensive long-term warranty.

We manufacture and supply ferrous, aluminum and plastic-coated traffic posts as well as a range of safety products including bollards, cones, road studs, flash lighting, mirrors and barriers. We offer a comprehensive range of traffic signs which include maximum speed limit signs, 'stop' and 'give way' signs, motorway signs, entry and exit signs, parking signs, information directional signs, overhead and cantilever gantry signs, temporary traffic signs, warning and regulatory signs, variable message signs and more.