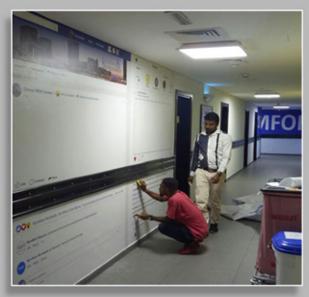

### PRINTING & INSTALLATIONS

We provide all kinds of graphical printing solutions to our clients. Printing on various surfaces or substrate from banners to vinyl or from foam boards to acrylic and glass, we have the expertise and machines to execute the job. In this digital age, your brand should stand apart and needs more attention.

Al Inshrah designers clubbed with advanced machineries, cutting edge technology and skilled personnel ensures custom solutions for all your graphical requirements be it large format printing, digital signage, acrylic signs, vehicle branding and more.

### **Printing & Installations**

### Printing & Installations