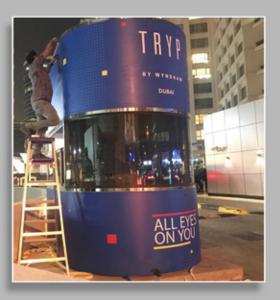

### INDOOR & OUTDOOR LED PANEL DISPLAYS

We offer state-of-the-art LED digital signage that serves to transform your event, retail space or business into an unforgettable interactive digital experience. We strive to offer rugged LED displays that you can rely on in adverse weather conditions and climates that allow you to reach your audience with ease.

Engaging your customers is imperative to creating a unique and unforgettable experience that drives revenue. LED signage attracts attention and increases overall customer traffic while reinforcing your brand identity. We understand that no two video display needs are alike, and can help your display no matter the size or shape become a reality. Each LED display project is unique, and we pride ourselves on developing customer solutions for each and every customer.