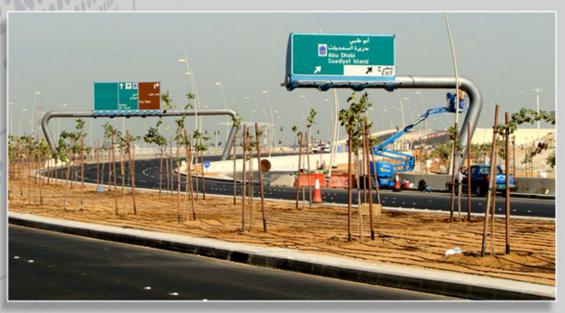

### TRAFFIC & SAFETY SIGNS

We are one of the major traffic signage manufacturers in the UAE, producing signs for government and non government agencies to international standards. We use first-rate materials and the best equipment to produce outstanding quality products, all of which come with a comprehensive long-term warranty.

We manufacture and supply ferrous, aluminum and plastic-coated traffic posts as well as a range of safety products including bollards, cones, road studs, flash lighting, mirrors and barriers. We offer a comprehensive range of traffic signs which include maximum speed limit signs, 'stop' and 'give way' signs, motorway signs, entry and exit signs, parking signs, information directional signs, overhead and cantilever gantry signs, temporary traffic signs, warning and regulatory signs, variable message signs and more.

### Overhead & Cantilever Gantry Signs