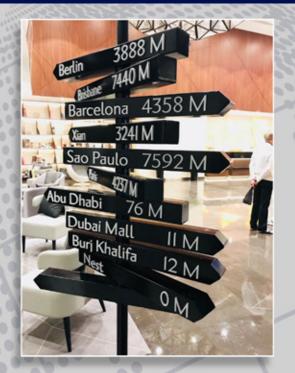

security. Door signage makes a first impression that can support the image of a business. A well designed and easy to read sign lets clients and associates know that you care about what you do and want to advertise your services clearly and with class.

Our job is to make you look good through your signs. We offer a wide variety of signs on various substrates from plastics to metal, engraved signs, framed signs, lit and non lit signs and architectural signs with a balance of style and substance. We design, fabricate and install static 2D, 3D and dynamic signage including construction project signs and presentation display screens for retail and advertising purposes.



### Lit & Non Lit, 2D & 3D Signs













### Hoarding & Pylon Signs











### Instructional / Wayfinding Signs















#### **Engraved Labels**



















### Project / Construction Signs











### TRAFFIC & SAFETY SIGNS

We are one of the major traffic signage manufacturers in the UAE, producing signs for government and non government agencies to international standards. We use first-rate materials and the best equipment to produce outstanding quality products, all of which come with a comprehensive long-term warranty.

We manufacture and supply ferrous, aluminum and plastic-coated traffic posts as well as a range of safety products including bollards, cones, road studs, flash lighting, mirrors and barriers. We offer a comprehensive range of traffic signs which include maximum speed limit signs, 'stop' and 'give way' signs, motorway signs, entry and exit signs, parking signs, in