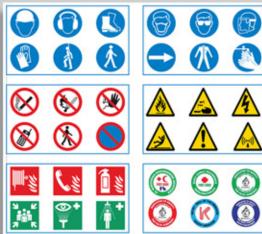

### TRAFFIC & SAFETY SIGNS

We are one of the major traffic signage manufacturers in the UAE, producing signs for government and non government agencies to international standards. We use first-rate materials and the best equipment to produce outstanding quality products, all of which come with a comprehensive long-term warranty.

We manufacture and supply ferrous, aluminum and plastic-coated traffic posts as well as a range of safety products including bollards, cones, road studs, flash lighting, mirrors and barriers. We offer a comprehensive range of traffic signs which include maximum speed limit signs, 'stop' and 'give way' signs, motorway signs, entry and exit signs, parking signs, information directional signs, overhead and cantilever gantry signs, temporary traffic signs, warning and regulatory signs, variable message signs and more.