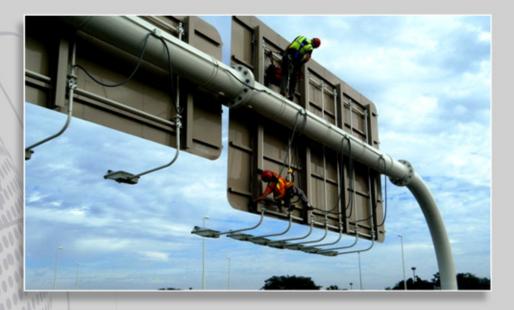

### TRAFFIC & SAFETY SIGNS

We are one of the major traffic signage manufacturers in the UAE, producing signs for government and non government agencies to international standards. We use first-rate materials and the best equipment to produce outstanding quality products, all of which come with a comprehensive long-term warranty.

We manufacture and supply ferrous, aluminum and plastic-coated traffic posts as well as a range of safety products including bollards, cones, road studs, flash lighting, mirrors and barriers. We offer a comprehensive range of traffic signs which include maximum speed limit signs, 'stop' and 'give way' signs, motorway signs, entry and exit signs, parking signs, information directional signs, overhead and cantilever gantry signs, temporary traffic signs, warning and regulatory signs, variable message signs and more.

### Overhead & Cantilever Gantry Signs