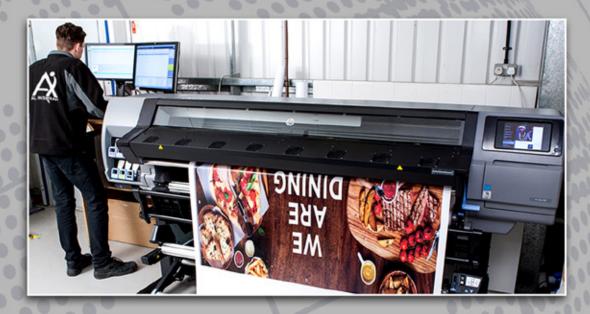

### PRINTING & INSTALLATIONS

We provide all kinds of graphical printing solutions to our clients. Printing on various surfaces or substrate from banners to vinyl or from foam boards to acrylic and glass, we have the expertise and machines to execute the job. In this digital age, your brand should stand apart and needs more attention.

Al Inshrah designers clubbed with advanced machineries, cutting edge technology and skilled personnel ensures custom solutions for all your graphical requirements be it large format printing, digital signage, acrylic signs, vehicle branding and more.