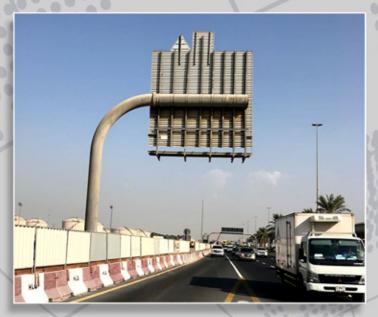

### TRAFFIC & SAFETY SIGNS

We are one of the major traffic signage manufacturers in the UAE, producing signs for government and non government agencies to international standards. We use first-rate materials and the best equipment to produce outstanding quality products, all of which come with a comprehensive long-term warranty.

We manufacture and supply ferrous, aluminum and plastic-coated traffic posts as well as a range of safety products including bollards, cones, road studs, flash lighting, mirrors and barriers. We offer a comprehensive range of traffic signs which include maximum speed limit signs, 'stop' and 'give way' signs, motorway signs, entry and exit signs, parking signs, information directional signs, overhead and cantilever gantry signs, temporary traffic signs, warning and regulatory signs, variable message signs and more.

### Overhead & Cantilever Gantry Signs