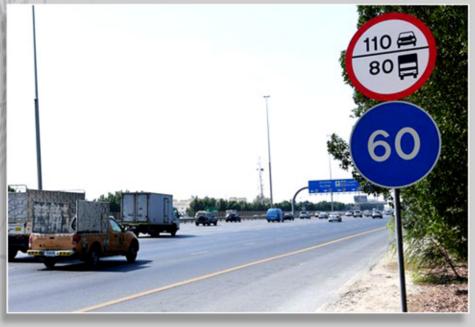

### TRAFFIC & SAFETY SIGNS

We are one of the major traffic signage manufacturers in the UAE, producing signs for government and non government agencies to international standards. We use first-rate materials and the best equipment to produce outstanding quality products, all of which come with a comprehensive long-term warranty.

We manufacture and supply ferrous, aluminum and plastic-coated traffic posts as well as a range of safety products including bollards, cones, road studs, flash lighting, mirrors and barriers. We offer a comprehensive range of traffic signs which include maximum speed limit signs, 'stop' and 'give way' signs, motorway signs, entry and exit signs, parking signs, information directional signs, overhead and cantilever gantry signs, temporary traffic signs, warning and regulatory signs, variable message signs and more.