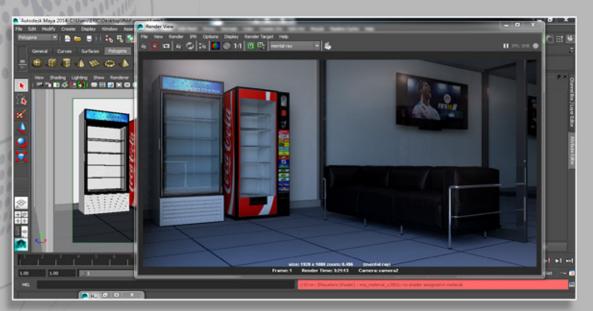

### 3D DESIGN & VISUALIZATION

3D Visualization is the most flexible and effective method of showcasing and advertising a product, that already exists, does not yet exist or is still in the process of development. To do so, we start from the blueprints or sketches provided by you, to be sure the effect will be identical to what our client has in mind.

We specialize in preparing static 3D illustrations, as well as more dynamic presentations, like 3D animation,  $360^{\circ}$  panorama and virtual walks. Our company has been working with various companies doing business in the fields of architecture, spatial planning, housing development, interior designing, engineering and furniture production.