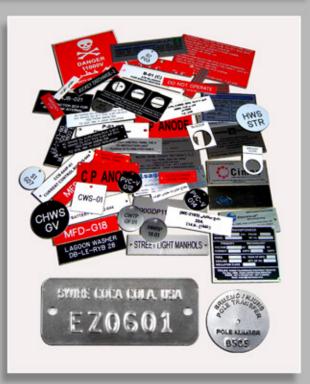

support the image of a business. A well designed and easy to read sign lets clients and associates know that you care about what you do and want to advertise your services clearly and with class.

Our job is to make you look good through your signs. We offer a wide variety of signs on various substrates from plastics to metal, engraved signs, framed signs, lit and non lit signs and architectural signs with a balance of style and substance. We design, fabricate and install static 2D, 3D and dynamic signage including construction project signs and presentation display screens for retail and advertising purposes.



### Lit & Non Lit, 2D & 3D Signs













### Hoarding & Pylon Signs











### Instructional / Wayfinding Signs















#### **Engraved Labels**



















### Project / Construction Signs











### TRAFFIC & SAFETY SIGNS

We are one of the major traffic signage manufacturers in the UAE, producing signs for government and non government agencies to international standards. We use first-rate materials and the best equipment to produce outstanding quality products, all of which come with a comprehensive long-term warranty.

We manufacture and supply ferrous, aluminum and plastic-coated traffic posts as well as a range of safety products including bollards, cones, road studs, flash lighting, mirrors and barriers. We offer a comprehensive range of traffic signs which include maximum speed limit signs, 'stop' and 'give way' signs, motorway signs, entry and exit signs, parking signs, information directional signs, overhead and cantilever gan