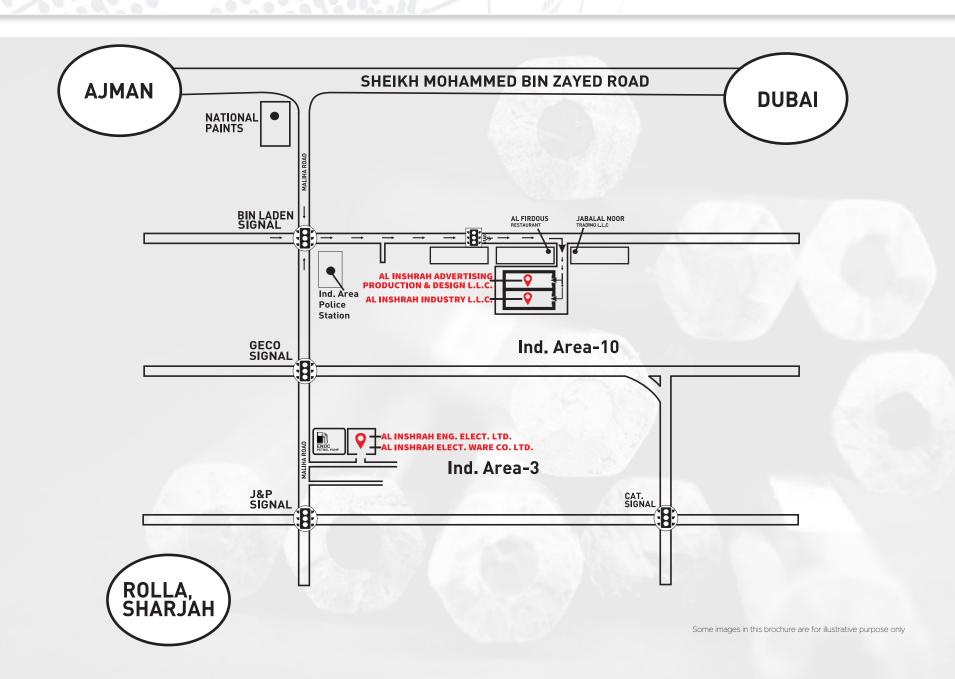

ation films, substrates, retail and promotional stands and other accessories for the sign industry.

We are also a stockist for ferrous and non-ferrous sheet metal including galvanized steel, stainless steel, brass and have been an electrical components supplier for over three decades. Being a consumer of our own goods, we know what the industry needs and have been able to tweak our products to best suit the market.

#### **Print Media & Lamination**





Acrylic, Polycarbonate & Substrates

**Display Stands** 





Aluminium, Stainless steel & Brass sheets

Lighting, Power & Electrical





Foam, Rigid & Corrugated PVC/PP Boards



# SOME OF OUR CLIENTS





















































































### AL INSHRAH GROUP OF COMPANIES **LOCATION MAP**



## Connecting the world SINCE 1985



#### **AL INSHRAH GROUP OF COMPANIES**

AL INSHRAH INDUSTRY L.L.C.
AL INSHRAH ELECTRICAL WARE CO. LTD.
AL INSHRAH ENGINEERING ELECTRICAL LTD.
AL INSHRAH ADVERTISING PRODUCTION & DESIGN L.L.C.

P.O.BOX: 4408, SHARJAH, UAE

PHONE : +971 6 543 2807, +971 6 543 1179

FAX : +971 6 543 2806 EMAIL : INFO@ALINSHRA.COM WEB : WWW.ALINSHRA.COM