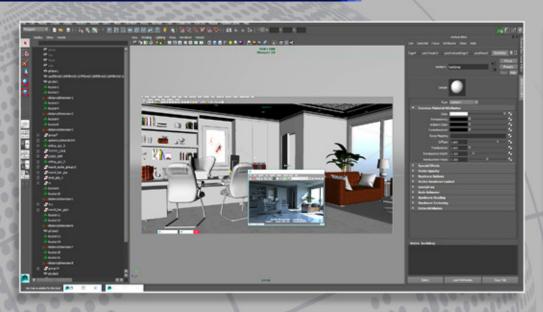

### 3D DESIGN & VISUALIZATION

3D Visualization is the most flexible and effective method of showcasing and advertising a product, that already exists, does not yet exist or is still in the process of development. To do so, we start from the blueprints or sketches provided by you, to be sure the effect will be identical to what our client has in mind.

We specialize in preparing static 3D illustrations, as well as more dynamic presentations, like 3D animation,  $360^{\circ}$  panorama and virtual walks. Our company has been working with various companies doing business in the fields of architecture, spatial planning, housing development, interior designing, engineering and furniture production.

#### 3D Design & Visualization