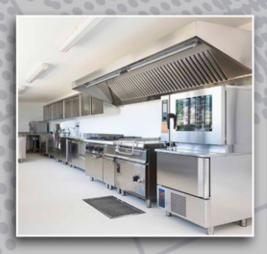

## **EXHAUST SYSTEMS**

## Kitchen Extract and Fresh Air

We provides cost effective kitchen extracts and fresh air solutions. Your extract and fresh air requirements are calculated by our quality engineers to ensure feasible solutions.

- Product Types

  \* Single Skin Wall Mount

  \* Double Skin Wall Mount
- \* Single skin Island \* Double Skin Island
- \* Condensate Hood
- \* Exhaust Air Recycling
- \* Water Filteration System for Exhaust