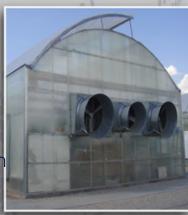

## **EXHAUST SYSTEMS**

## Kitchen Extract and Fresh Air

We provides cost effective kitchen extracts and fresh air solutions. Your extract and fresh air requirements are calculated by our quality engineers to ensure feasible solutions.

- Product Types

  \* Single Skin Wall Mount

  \* Double Skin Wall Mount
- \* Single skin Island \* Double Skin Island
- \* Condensate Hood
- \* Exhaust Air Recycling
- \* Water Filteration System for Exhaust