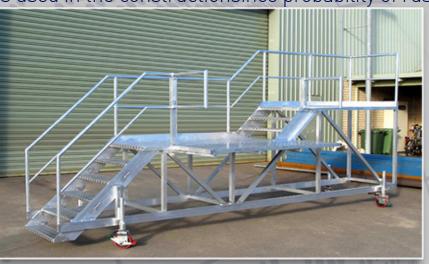

Decorative Railings
Decorative metal railing are fabricated with state-of-the-art equipments.