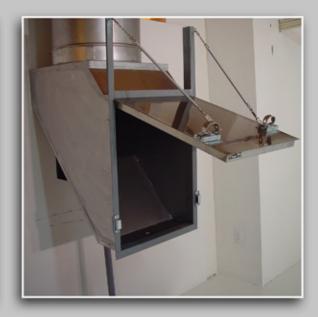

## **EXHAUST SYSTEMS**

## Kitchen Extract and Fresh Air

We provides cost effective kitchen extracts and fresh air solutions. Your extract and fresh air requirements are calculated by our quality engineers to ensure feasible solutions.

- Product Types

  \* Single Skin Wall Mount

  \* Double Skin Wall Mount
- \* Single skin Island \* Double Skin Island
- \* Condensate Hood
- \* Exhaust Air Recycling
- \* Water Filteration System for Exhaust