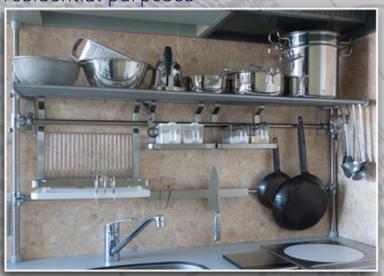

## Kitchen Shelves

Various type of floor and wall mounted stainless steel shelves for commercial and residential purposes