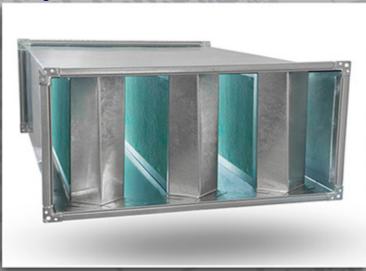

## **Sound Attenuators**

Installed into the air distribution system to reduce airborne noise that is propagated along the ducts

## **HVAC** Accessories

Other stainless steel HVAC accesories like S.S. VAVs, S.S. Filters etc. are also supplied