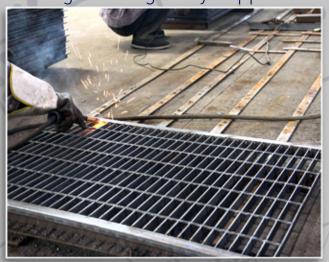

## Ladders

Specialised in ladder fabrication specially for marian industry Stainless steel AISI 316 is used in the constructionsince probability of rust is very high for M.S amd low grade S.S.

Stainless Steel Gratings
Gratings are regularly supplied to hospitality and construction industry.