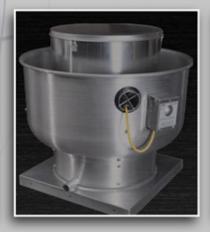

## **EXHAUST SYSTEMS**

## Kitchen Extract and Fresh Air

We provides cost effective kitchen extracts and fresh air solutions. Your extract and fresh air requirements are calculated by our quality engineers to ensure feasible solutions.

- Product Types

  \* Single Skin Wall Mount

  \* Double Skin Wall Mount
- \* Single skin Island \* Double Skin Island
- \* Condensate Hood
- \* Exhaust Air Recycling
- \* Water Filteration System for Exhaust