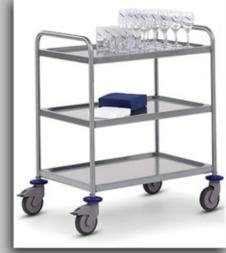

## **Service Trolleys**

Stainless steel trolleys, table and other work area products for hospitality industry.